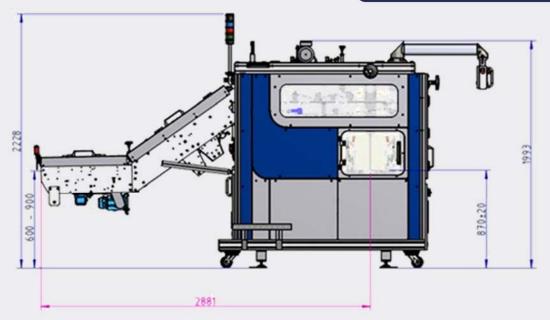

## ICSZ Compensating Stacker

The stacker interlocks products crosswise to produce a solid bundle for optimal palletizing.

**Technical Specifications** 

Moasuromonts

| approx | k. 2228 mm                                                 |
|--------|------------------------------------------------------------|
| approx | k. 1377 mm                                                 |
| approx | x. 3478 mm (without swivel arm), depending on inlet height |
|        | 600 - 900 mm                                               |
|        | 850 - 900 mm                                               |
| max.   | 160 mm                                                     |
|        |                                                            |
| max.   | 300 mm                                                     |
|        | 148 - 320 mm                                               |
|        | 190 - 480 mm                                               |
| max.   | 580 mm, attention please                                   |
|        | Breite/                                                    |
|        | width                                                      |
| min.   | 6 bar                                                      |
| max.   | 1,0 Nm³/min., unoiled, dry air                             |
|        |                                                            |
| ta     |                                                            |
|        |                                                            |
|        | 400 V, 3 Phase, N, PE, 50 Hz                               |
|        | 400 V, 3 Phase, N, PE, 50 Hz<br>1,5 kW                     |
|        |                                                            |
|        | approx<br>approx<br>max.<br>max.<br>max.<br>max.           |