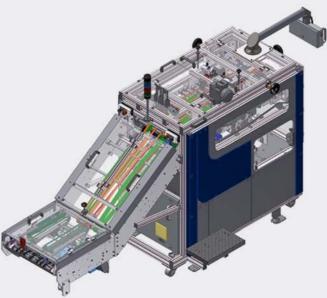

## ICSZ Compensating Stacker

The stacker interlocks products crosswise to produce a solid bundle for optimal palletizing.

**Technical Specifications** 

Moasuromonts

| approx | k. 2228 mm                                                 |
|--------|------------------------------------------------------------|
| approx | k. 1377 mm                                                 |
| approx | x. 3478 mm (without swivel arm), depending on inlet height |
|        | 600 - 900 mm                                               |
|        | 850 - 900 mm                                               |
| max.   | 160 mm                                                     |
|        |                                                            |
| max.   | 300 mm                                                     |
|        | 148 - 320 mm                                               |
|        | 190 - 480 mm                                               |
| max.   | 580 mm, attention please                                   |
|        | Breite/                                                    |
|        | width                                                      |
| min.   | 6 bar                                                      |
| max.   | 1,0 Nm³/min., unoiled, dry air                             |
|        |                                                            |
| ta     |                                                            |
|        |                                                            |
|        | 400 V, 3 Phase, N, PE, 50 Hz                               |
|        | 400 V, 3 Phase, N, PE, 50 Hz<br>1,5 kW                     |
|        |                                                            |
|        | approx<br>approx<br>max.<br>max.<br>max.<br>max.           |