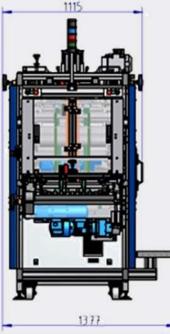

## ICSZ Compensating Stacker

The stacker interlocks products crosswise to produce a solid bundle for optimal palletizing.

**Technical Specifications** 

Moasuromonts

| approx | k. 2228 mm                                                 |
|--------|------------------------------------------------------------|
| approx | k. 1377 mm                                                 |
| approx | x. 3478 mm (without swivel arm), depending on inlet height |
|        | 600 - 900 mm                                               |
|        | 850 - 900 mm                                               |
| max.   | 160 mm                                                     |
|        |                                                            |
| max.   | 300 mm                                                     |
|        | 148 - 320 mm                                               |
|        | 190 - 480 mm                                               |
| max.   | 580 mm, attention please                                   |
|        | Breite/                                                    |
|        | width                                                      |
| min.   | 6 bar                                                      |
| max.   | 1,0 Nm³/min., unoiled, dry air                             |
|        |                                                            |
| ta     |                                                            |
|        |                                                            |
|        | 400 V, 3 Phase, N, PE, 50 Hz                               |
|        | 400 V, 3 Phase, N, PE, 50 Hz<br>1,5 kW                     |
|        |                                                            |
|        | approx<br>approx<br>max.<br>max.<br>max.<br>max.           |