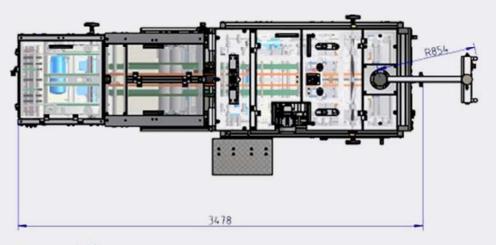

## ICSZ Compensating Stacker

The stacker interlocks products crosswise to produce a solid bundle for optimal palletizing.

**Technical Specifications** 

Moasuromonts

| approx | k. 2228 mm                                                 |
|--------|------------------------------------------------------------|
| approx | k. 1377 mm                                                 |
| approx | x. 3478 mm (without swivel arm), depending on inlet height |
|        | 600 - 900 mm                                               |
|        | 850 - 900 mm                                               |
| max.   | 160 mm                                                     |
|        |                                                            |
| max.   | 300 mm                                                     |
|        | 148 - 320 mm                                               |
|        | 190 - 480 mm                                               |
| max.   | 580 mm, attention please                                   |
|        | Breite/                                                    |
|        | width                                                      |
| min.   | 6 bar                                                      |
| max.   | 1,0 Nm³/min., unoiled, dry air                             |
|        |                                                            |
| ta     |                                                            |
|        |                                                            |
|        | 400 V, 3 Phase, N, PE, 50 Hz                               |
|        | 400 V, 3 Phase, N, PE, 50 Hz<br>1,5 kW                     |
|        |                                                            |
|        | approx<br>approx<br>max.<br>max.<br>max.<br>max.           |